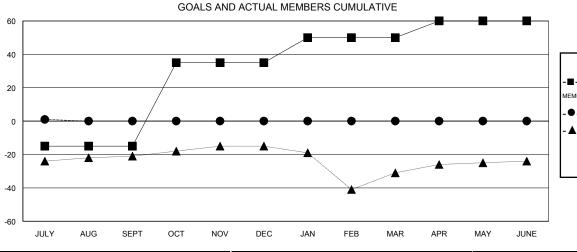

## GOALS AND ACTUAL NEW CLUBS CUMULATIVE

| -■- CURRENT YEAR GOALS FOR NEW    |
|-----------------------------------|
| MEMBERS                           |
| - ● - CURRENT YEAR ACTUAL MEMBERS |
| - ▲ - LAST YEAR ACTUAL MEMBERS    |
|                                   |
|                                   |
|                                   |