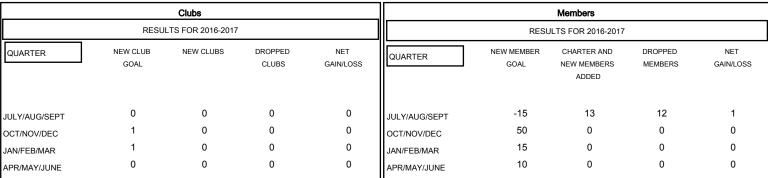

| DROPPED CLUBS: 0 |    |
|------------------|----|
| DROPPED MEMBERS  |    |
| DECEASED         | 1  |
| CLUB CANCELLED   | 0  |
| OTHER            | 11 |
| TOTAL            | 12 |

| 7 CLUBS OF 42 ADDED 1 OR MORE<br>NEW MEMBERS | GENDER DISTRIBUTION           MALE         924 (73.63%)           FEMALE         331 (26.37%) |                |
|----------------------------------------------|-----------------------------------------------------------------------------------------------|----------------|
| CLICK HERE FOR HEALTH ASSESSMENT DATA        | FAMILY UNIT MEMBERS  HEAD OF HOUSEHOLD  NON-HEAD OF HOUSEHOLD                                 | 46<br>22<br>24 |